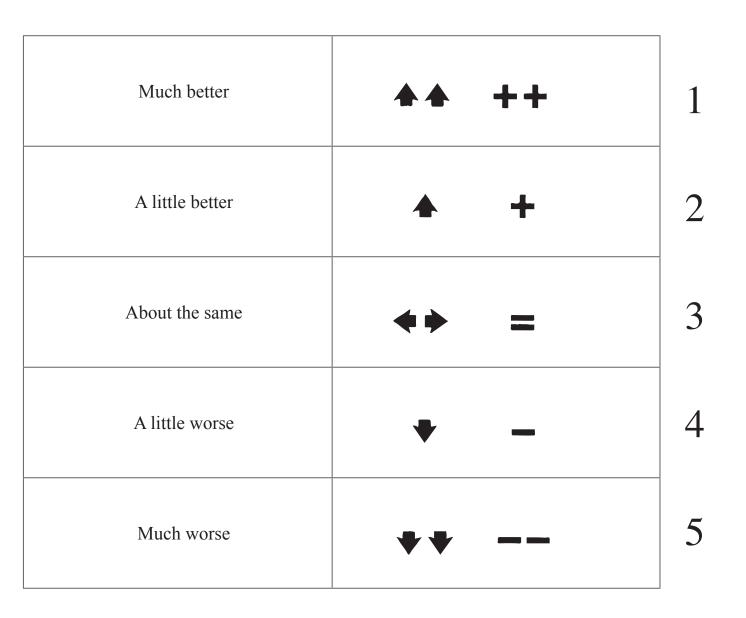

### Dartmouth COOP Functional Assessment Charts Change In Health

How would you rate your overall health now compared to 2 weeks ago?

**Fairview Health Services COOP FUNCTIONAL ASSESSMENT CHARTS** Not to be scanned into EHR. *Enter results directlhy into Epic* 