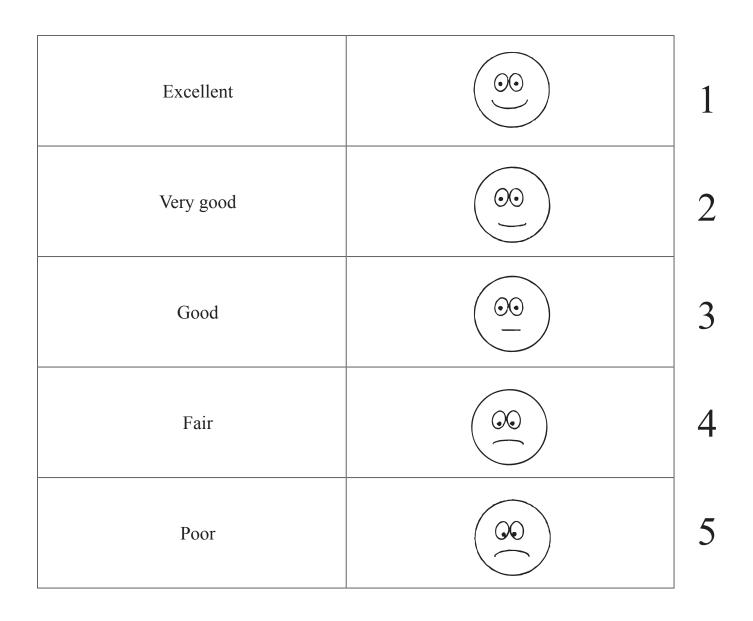

### Dartmouth COOP Functional Assessment Charts **Overall Health**

During the past 2 weeks,

how would you rate your health in general?