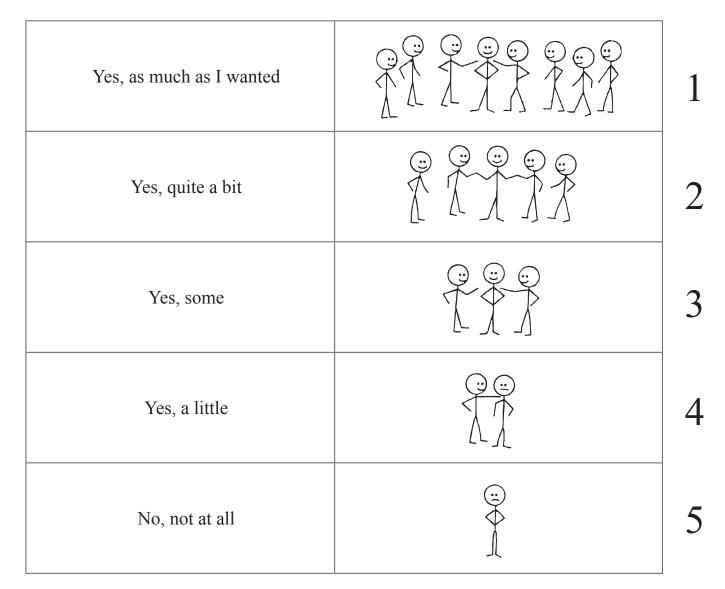

### **Social Support**

During the past 2 weeks,

was someone available to help you if you needed and wanted help? For example, if you:

- felt nervous, lonely, or blue
- needed someone to talk to

- got sick and had to stay in bed - needed help with daily chores

- needed help just taking care of yourself

Fairview Health Services COOP FUNCTIONAL ASSESSMENT CHARTS