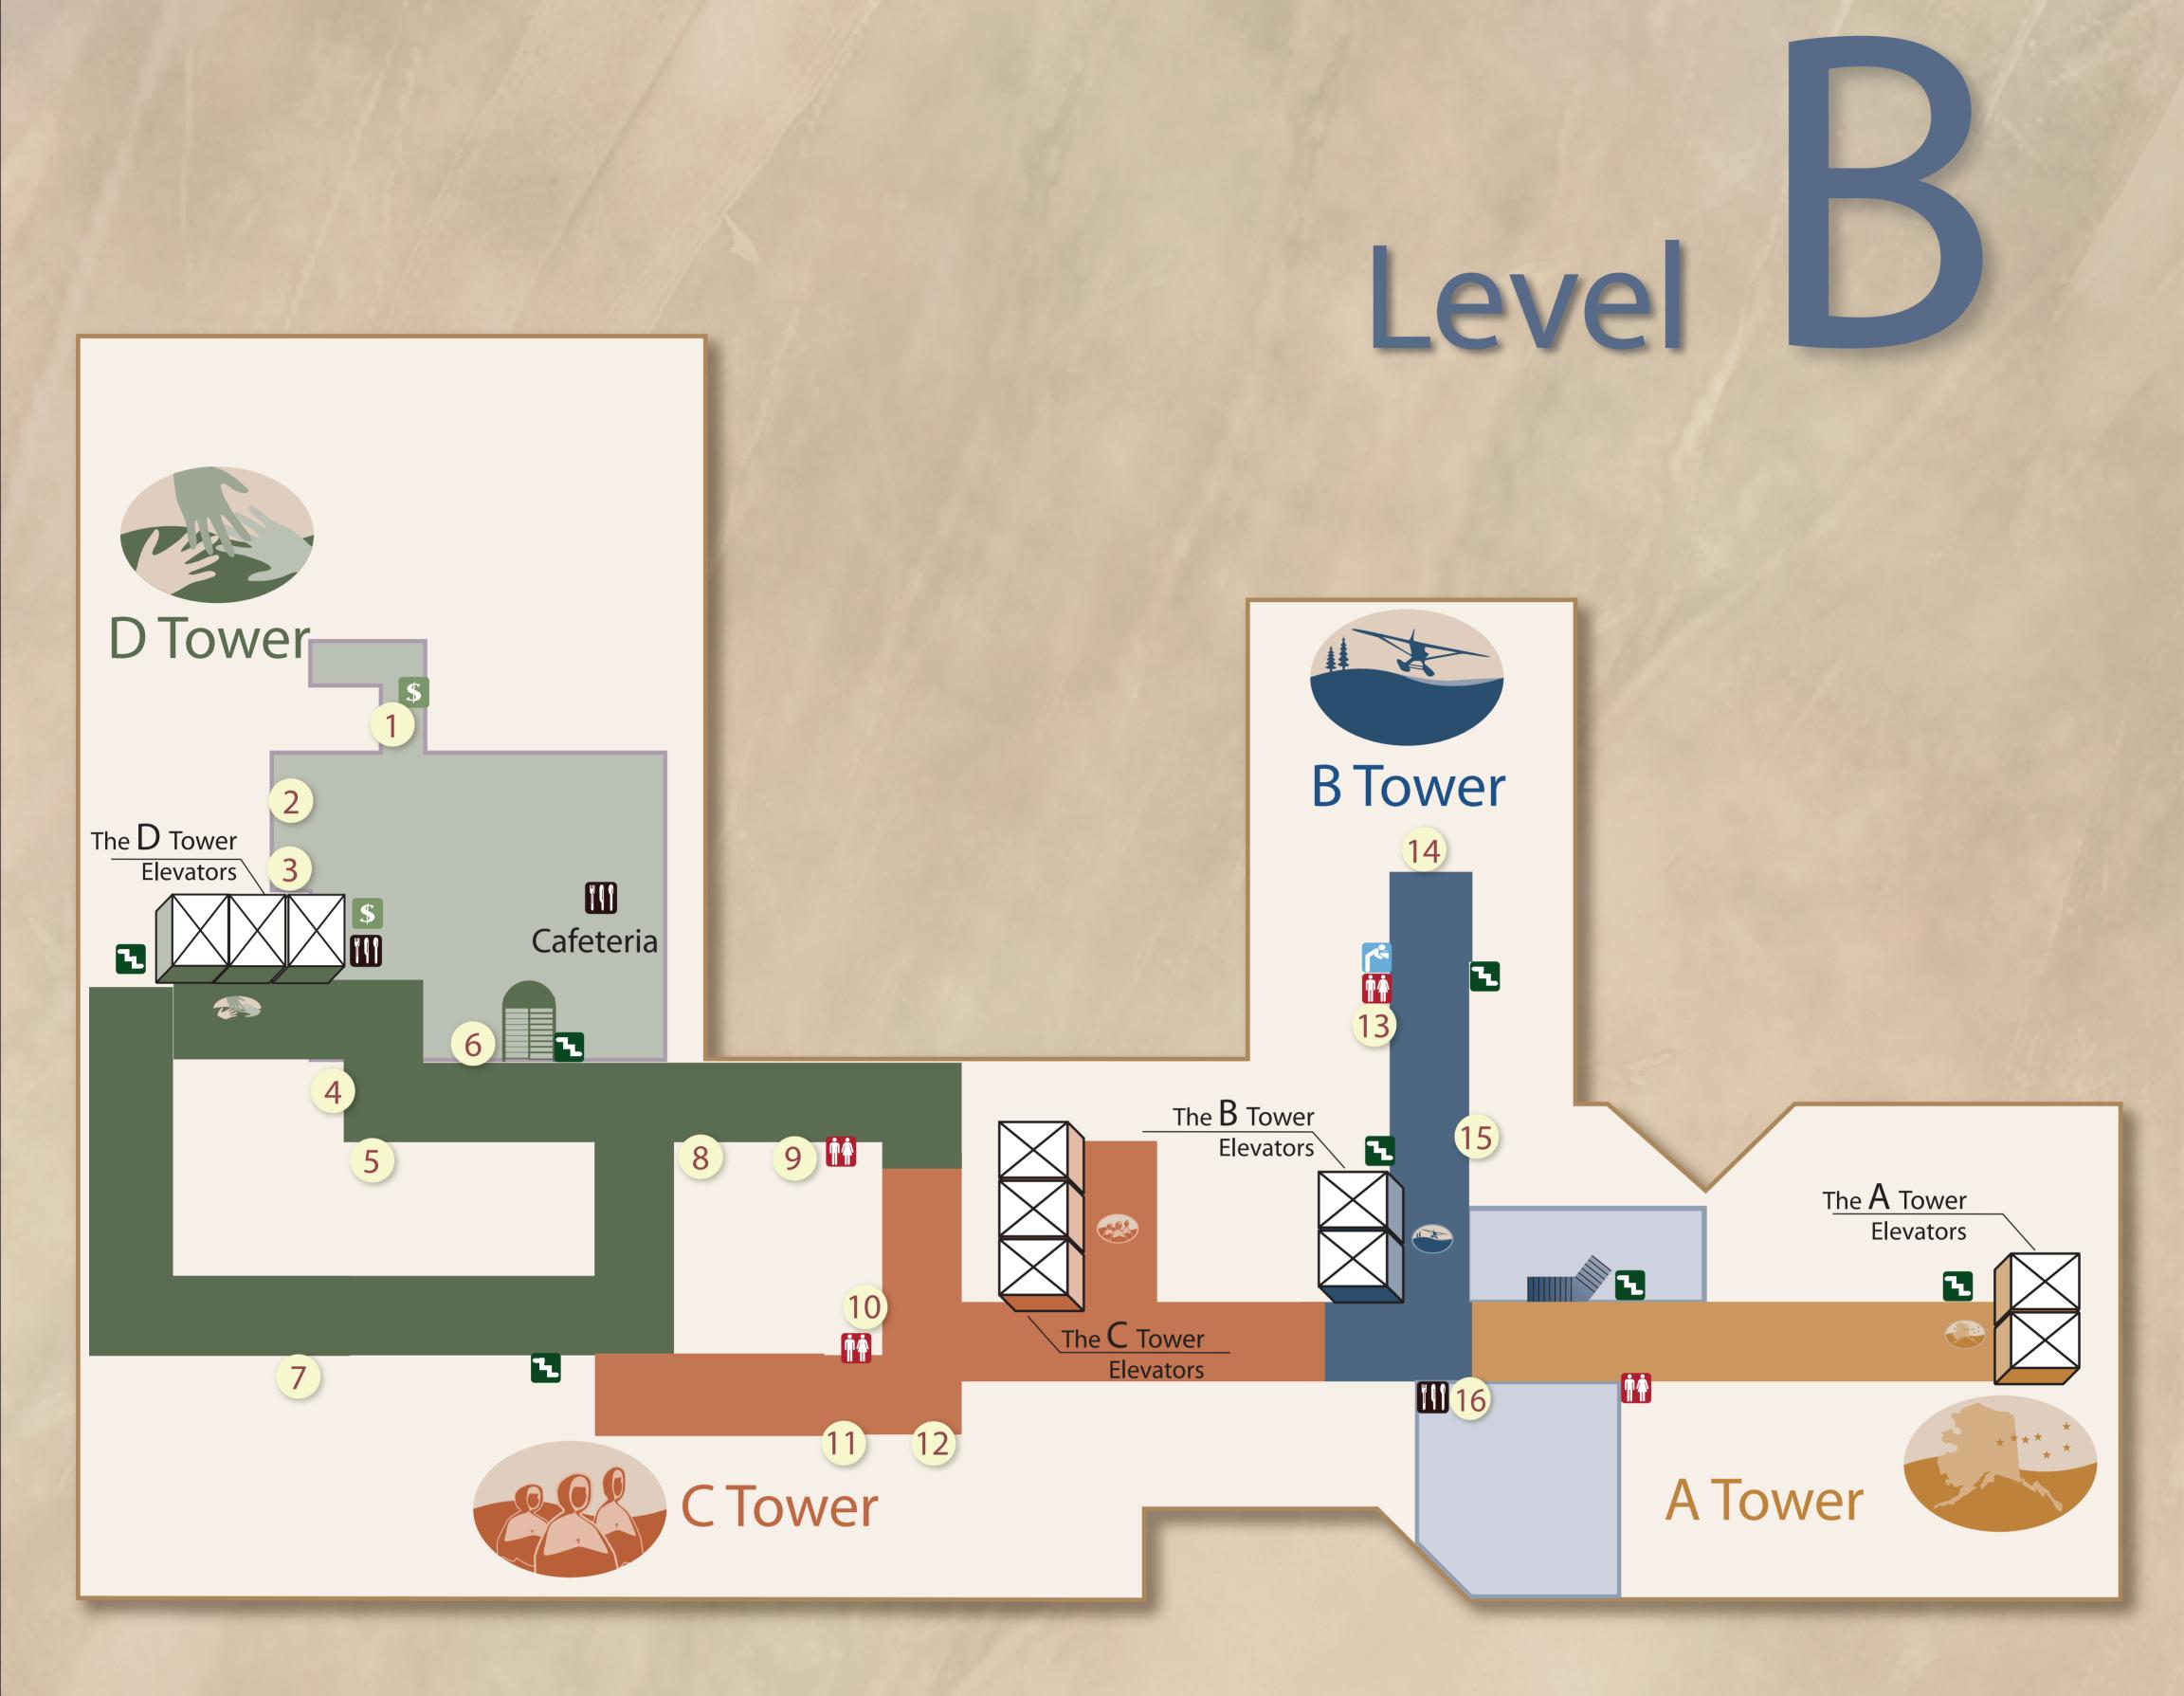

| Destination                                    | Tower   |
|------------------------------------------------|---------|
| 10 Administration                              | CTower  |
| 6 Cafeteria                                    | D Tower |
| 7 Infection Control                            | D Tower |
| 12 Medical Records                             | C Tower |
| 10 MedStaff Services                           | C Tower |
| 15 PCT Training                                | B Tower |
| 14 Providence Operational Excellence, Suite 06 | B Tower |
| 13 Richard Peters, M.D., Suite 04              | B Tower |
| 5 Spiritual Care                               | D Tower |
| 16 Subway Sandwich Shop                        | A Tower |
| 16 Subway Sandwich Shop                        | A Tower |

| Conference Rooms            | Tower   |
|-----------------------------|---------|
| 11 Administrative Boardroom | C Tower |
| 4 Aspen Room                | D Tower |
| 3 Birch Room                | D Tower |
| 2 Cottonwood Room           | D Tower |
| 9 East Auditorium           | CTower  |
| 8 West Auditorium           | CTower  |
| 1 Willow Room               | D Tower |
|                             |         |

| Key             |                 |                |
|-----------------|-----------------|----------------|
| \$ ATM          | Gifts           | Stairs         |
| <b>†</b> Chapel | i Information   | Telephone      |
| Coffee          | Internet Kiosks | Water Fountain |
| Drop-Off        | R Pharmacy      |                |
| Food            | Restrooms       |                |