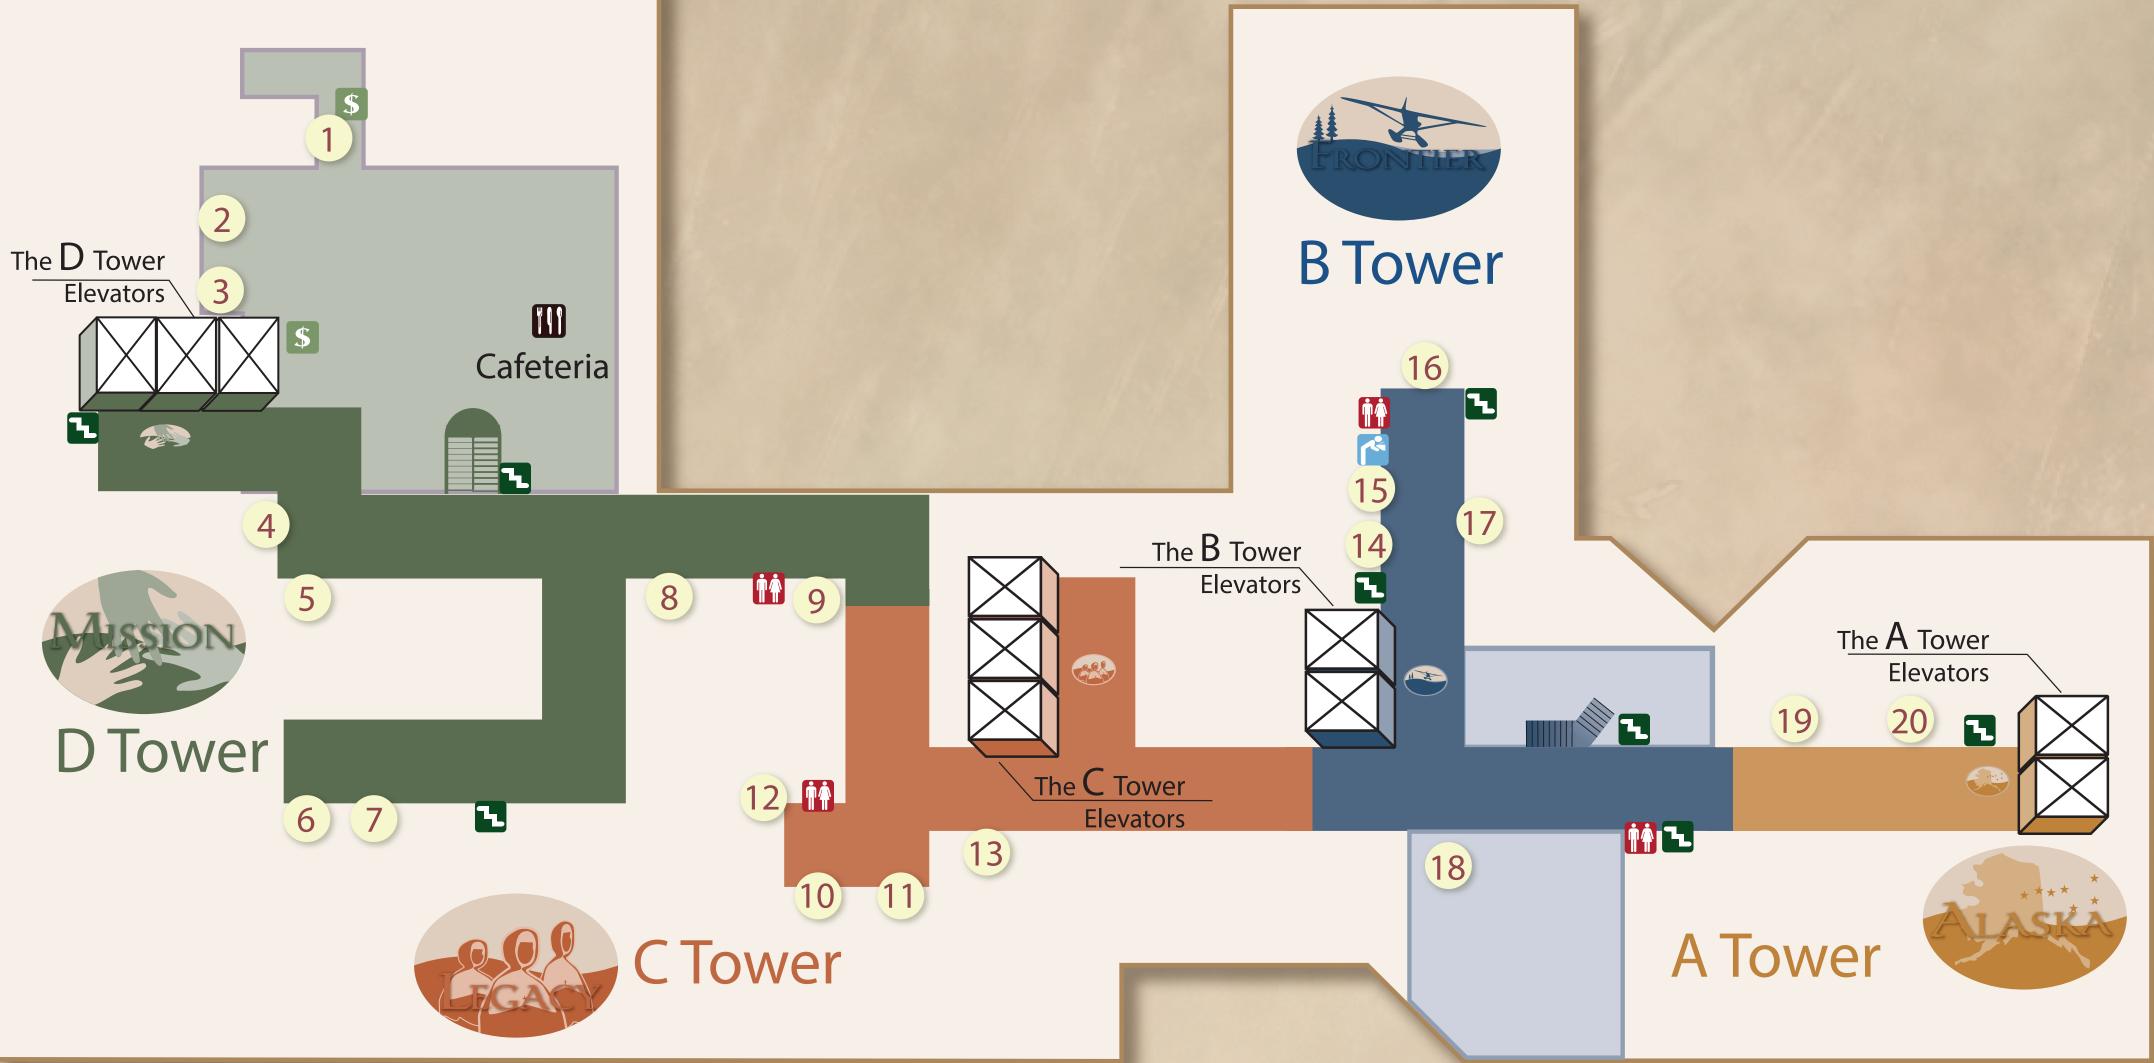

| 4 Aspen Room      |              | D Tower                                                                                                                                                                                                                                                                                                                                                                                                                                                                                                                                                                                                                            |
|-------------------|--------------|------------------------------------------------------------------------------------------------------------------------------------------------------------------------------------------------------------------------------------------------------------------------------------------------------------------------------------------------------------------------------------------------------------------------------------------------------------------------------------------------------------------------------------------------------------------------------------------------------------------------------------|
| 3 Birch Room      |              | D Tower                                                                                                                                                                                                                                                                                                                                                                                                                                                                                                                                                                                                                            |
| 2 Cottonwood Room |              | D Tower                                                                                                                                                                                                                                                                                                                                                                                                                                                                                                                                                                                                                            |
| 9 East Auditorium |              | D Tower                                                                                                                                                                                                                                                                                                                                                                                                                                                                                                                                                                                                                            |
| 8 West Auditorium |              | D Tower                                                                                                                                                                                                                                                                                                                                                                                                                                                                                                                                                                                                                            |
| 1 Willow Room     |              | D Tower                                                                                                                                                                                                                                                                                                                                                                                                                                                                                                                                                                                                                            |
| 19 Fireweed Room  |              | A Tower                                                                                                                                                                                                                                                                                                                                                                                                                                                                                                                                                                                                                            |
|                   |              |                                                                                                                                                                                                                                                                                                                                                                                                                                                                                                                                                                                                                                    |
| Key               |              |                                                                                                                                                                                                                                                                                                                                                                                                                                                                                                                                                                                                                                    |
| Key<br>S ATM      | Food         | Restrooms                                                                                                                                                                                                                                                                                                                                                                                                                                                                                                                                                                                                                          |
|                   | Food   Sifts | <section-header><image/><section-header><section-header><section-header><section-header><section-header><section-header><section-header><section-header><section-header><section-header><section-header><section-header><section-header><section-header><section-header><section-header><section-header><image/></section-header></section-header></section-header></section-header></section-header></section-header></section-header></section-header></section-header></section-header></section-header></section-header></section-header></section-header></section-header></section-header></section-header></section-header> |
| S ATM             |              |                                                                                                                                                                                                                                                                                                                                                                                                                                                                                                                                                                                                                                    |