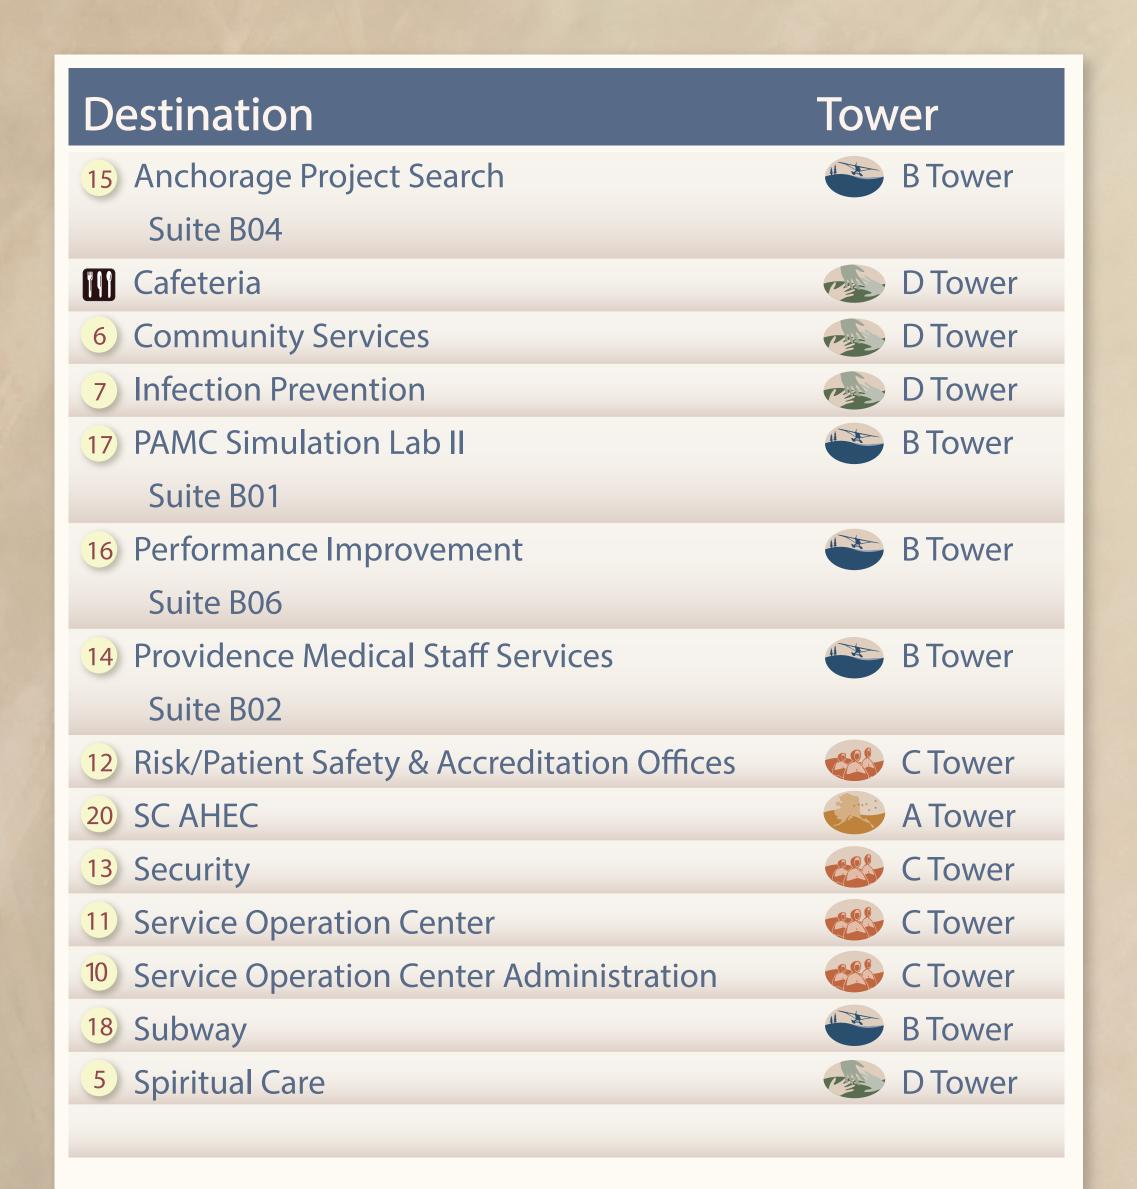

| 4 Aspen Room      |              | D Tower                                                                                                                                                                                                                                                                                                                                                                                                                                                                                                                                                                                                                            |
|-------------------|--------------|------------------------------------------------------------------------------------------------------------------------------------------------------------------------------------------------------------------------------------------------------------------------------------------------------------------------------------------------------------------------------------------------------------------------------------------------------------------------------------------------------------------------------------------------------------------------------------------------------------------------------------|
| 3 Birch Room      |              | D Tower                                                                                                                                                                                                                                                                                                                                                                                                                                                                                                                                                                                                                            |
| 2 Cottonwood Room |              | D Tower                                                                                                                                                                                                                                                                                                                                                                                                                                                                                                                                                                                                                            |
| 9 East Auditorium |              | D Tower                                                                                                                                                                                                                                                                                                                                                                                                                                                                                                                                                                                                                            |
| 8 West Auditorium |              | D Tower                                                                                                                                                                                                                                                                                                                                                                                                                                                                                                                                                                                                                            |
| 1 Willow Room     |              | D Tower                                                                                                                                                                                                                                                                                                                                                                                                                                                                                                                                                                                                                            |
| 19 Fireweed Room  |              | A Tower                                                                                                                                                                                                                                                                                                                                                                                                                                                                                                                                                                                                                            |
|                   |              |                                                                                                                                                                                                                                                                                                                                                                                                                                                                                                                                                                                                                                    |
| Key               |              |                                                                                                                                                                                                                                                                                                                                                                                                                                                                                                                                                                                                                                    |
| Key<br>S ATM      | Food         | Restrooms                                                                                                                                                                                                                                                                                                                                                                                                                                                                                                                                                                                                                          |
|                   | Food   Sifts | <section-header><image/><section-header><section-header><section-header><section-header><section-header><section-header><section-header><section-header><section-header><section-header><section-header><section-header><section-header><section-header><section-header><section-header><section-header><image/></section-header></section-header></section-header></section-header></section-header></section-header></section-header></section-header></section-header></section-header></section-header></section-header></section-header></section-header></section-header></section-header></section-header></section-header> |
| S ATM             |              |                                                                                                                                                                                                                                                                                                                                                                                                                                                                                                                                                                                                                                    |