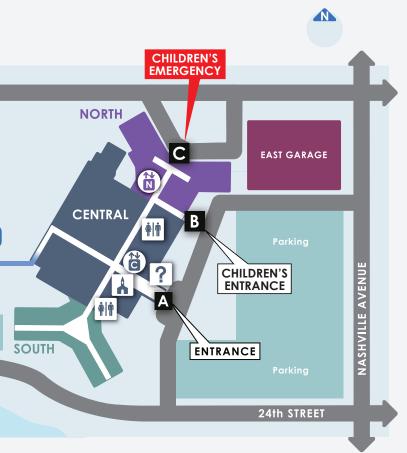

ARCH 200

| 22nd PLACE             |                                                |  |
|------------------------|------------------------------------------------|--|
| Parking<br>WEST GARAGE | Parking<br>Parking<br>Medical Building         |  |
|                        | & 81<br>Arrington                              |  |
| 23rd STREET            | Parking Parking                                |  |
|                        |                                                |  |
| PRIMARY SE             |                                                |  |
| AREA                   | DEPARTMENT                                     |  |
| CENTRAL                | Administration                                 |  |
| CENTRAL                | Admitting                                      |  |
| CENTRAL                | Business Center                                |  |
| CENTRAL                | Cafeteria 👖                                    |  |
| NORTH                  | Children's Emergency                           |  |
| NORTH                  | Children's Services                            |  |
| SOUTH                  | Gynecology                                     |  |
| SOUTH<br>NORTH         | Adult ICU<br>Labor & Delivery                  |  |
| CENTRAL                | Laboratory                                     |  |
| SOUTH                  | Medical/Surgical                               |  |
| CENTRAL                | Neonatal ICU                                   |  |
| SOUTH                  | Newborn Nursery                                |  |
| SOUTH                  | Oncology                                       |  |
| NORTH                  | Oncology                                       |  |
| SOUTH                  | Orthopedics                                    |  |
| NORTH                  | Outpatient Surgery                             |  |
| CENTRAL<br>CENTRAL     | Pediatric ICU<br>Margaret Talkington Prayer Go |  |
| CENTRAL                | Radiology                                      |  |
| CENTRAL                | Ronald McDonald Family Roor                    |  |
| CENTRAL                | Surgery                                        |  |
| NORTH                  | Surgery Waiting                                |  |
| SOUTH                  | Antepartum                                     |  |
| SOUTH                  | Postpartum                                     |  |

| FLO  | OOR |
|------|-----|
|      | 1   |
|      | 1   |
|      | 1   |
|      | В   |
|      | 1   |
|      | 3   |
|      | 2   |
|      | 3   |
|      | 4   |
|      | 1   |
|      | 2   |
|      | 3   |
|      | 4   |
|      | 5   |
|      | 5   |
|      | 1   |
|      | 2   |
|      | 2   |
| rden | 1   |
|      | 1   |
| n    | 1   |
|      | 2   |
|      | 2   |
|      | 3   |
|      | 4   |
|      |     |

## LEGEND FOR MAPS

|    | Elevator       |
|----|----------------|
| ŧ  | Restrooms      |
| ۳I | Cafeteria      |
|    | Chapel         |
| ?  | Guest Services |
|    | Entrance       |
|    | Connector      |