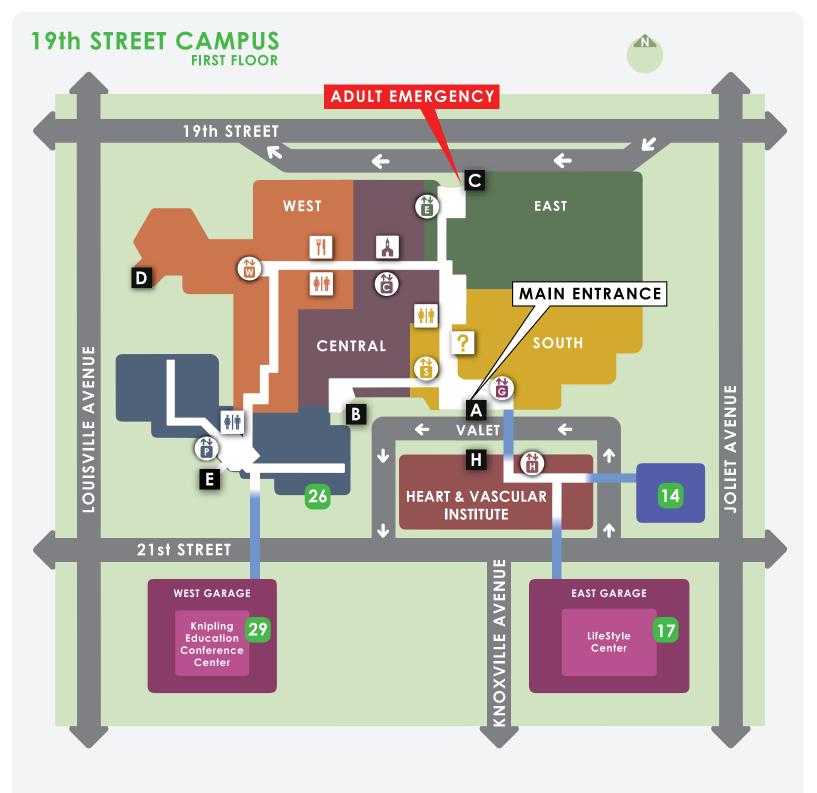

## **PRIMARY SERVICES**

| AREA    | DEPARTMENT                | FLOOR | AREA        |
|---------|---------------------------|-------|-------------|
| SOUTH   | Admitting                 | 1     | WEST GARAGE |
| CENTRAL | Administration            | 1     | SOUTH       |
| EAST    | Adult Emergency           | 1     | CENTRAL     |
| WEST    | Cafeteria                 | 1     | EAST GARAGE |
| HEART   | Cath Lab                  | 3     | CENTRAL     |
| CENTRAL | <b>Outpatient Surgery</b> | 2     | SOUTH       |
| WEST    | <b>Dismissal Center</b>   | 3     | EAST        |
| CENTRAL | Endoscopy                 | 1     | SOUTH       |
| WEST    | Human Resources           | 1     | EAST        |
|         |                           |       | EAST        |

| A      | DEPARTMENT       | FLOOR |
|--------|------------------|-------|
| GARAGE | Knipling Center  | 6     |
| 1      | Laboratory       | 1     |
| RAL    | Library          | 1     |
| GARAGE | LifeStyle Center | 6     |
| RAL    | Medical Records  | 1     |
| 1      | MICU Waiting     | 3     |
|        | MRI              | В     |
| 1      | Radiology        | 1     |
|        | SICU Waiting     | 2     |
|        | Surgery Waiting  | 2     |
|        |                  |       |

## LEGEND FOR MAPS

|    | Elevator       |
|----|----------------|
| ŧ  | Restrooms      |
| ۳I | Cafeteria      |
|    | Chapel         |
| ?  | Guest Services |
|    | Entrance       |
|    | Connector      |