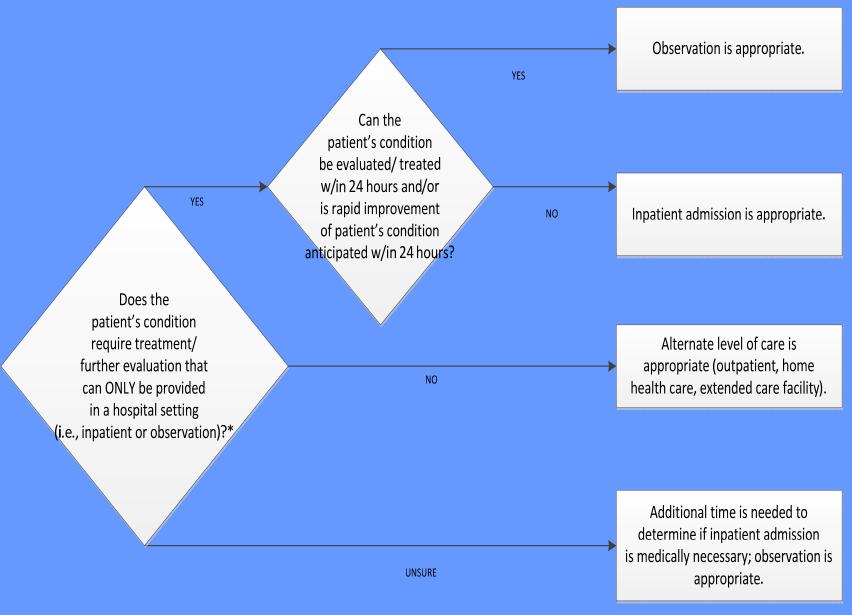

# **OBSERVATION**

## **OBSERVATION:** Definition

### OUTPATIENT OBSERVATION

The use of a bed for physician periodic monitoring and active monitoring by the hospital's nursing staff, for the patient care which are reasonable and necessary to evaluate an outpatient's condition or determine the need for an inpatient admission.

# **INPATIENT:** Definition

### INPATIENT

An inpatient is a person who has been admitted to a hospital for bed occupancy for purposes of receiving inpatient hospital services. Generally, a patient is considered an inpatient if formally admitted as an inpatient with the expectation that he or she will remain at least overnight and occupy a bed even though it later develops that the patient can be discharged or transferred to another hospital and not actually use a hospital bed overnight.