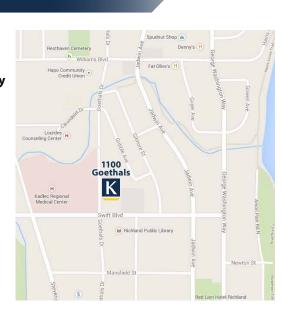

## 1100 Goethals Drive, Richland

## DIRECTIONS

From **I-182** Take **George Washington Way** (Exit 5B)

Turn left on Swift Boulevard

Turn right on **Goethals Drive** (third right)

**1100 Goethals Drive** is one block on the right