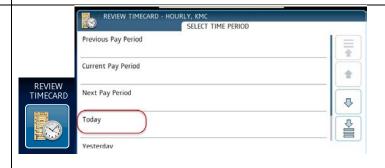

### **REVIEW TIMECARD**

To review your timecard, tap on "Review Timecard", Tap badge in upper right hand corner.

Options to review:

- 1. Previous Pay Period
- 2. Current Pay Period
- 3. Today
- 4. Tomorrow