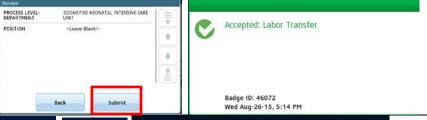

### **POSITION AND DEPARTMENT TRANSFERS:**

- 1. TAP the Dept Job Transfer icon
- 2. TAP your badge
- 3. **TAP** the correct Position number
- 4. TAP PROCESS LEVEL-DEPART...
- 5. Use the up or down arrows to scroll through and find the correct department
- 6. **TAP** the department
- 7. REVIEW your entry, then TAP SUBMIT
- 8. You will receive an Accepted confirmation

# **WORK RULE/ACTIVITY TRANSFERS:**

If necessary, **TAP** the key until the screen displays the desired activity

- 1. **TAP** the icon for Activity (Callback, Charge, etc.)
- 2. TAP your badge,
- **3.** If not changing departments or positions, tap Review, then **TAP SUBMIT**
- 4. If changing positions, **TAP** the correct position number
- If changing departments, use the up or down arrows to scroll through and find the correct department. TAP the correct department.
- 6. **REVIEW** your entries, then TAP **SUBMIT** You will receive an Accepted confirmation