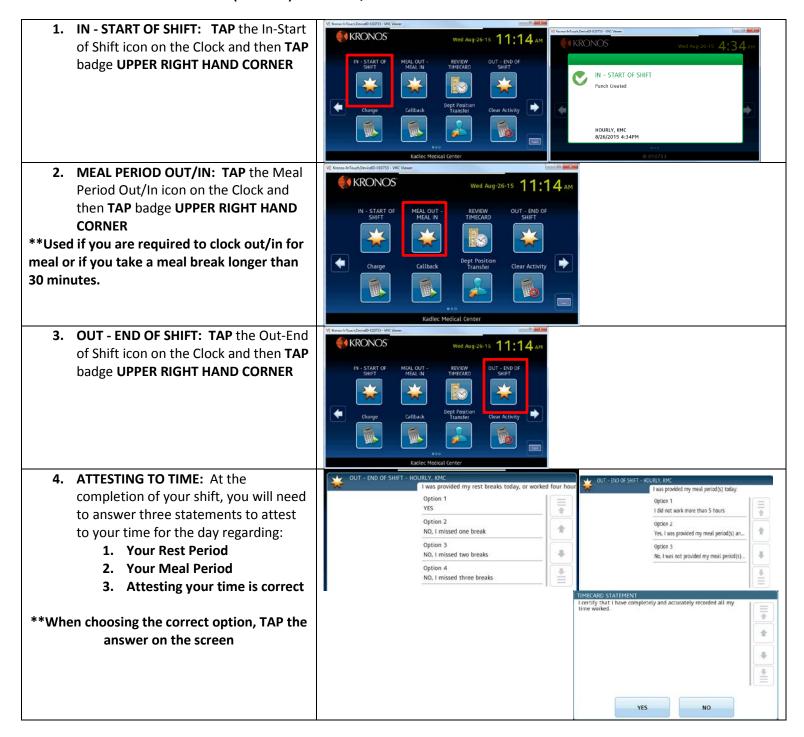

# NON-EXEMPT (HOURLY) KRONOS QUICK REFERENCE GUIDE -CLOCK

# NON-EXEMPT (HOURLY) KRONOS QUICK REFERENCE GUIDE – CLOCK