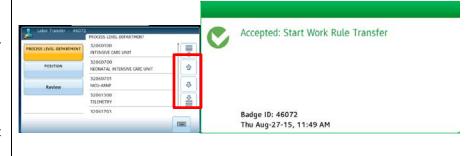

# **WORK RULE/ACTIVITY TRANSFERS:**

If necessary, **TAP** the key until the screen displays the desired activity

- 1. **TAP** the icon for Activity (Callback, Charge, etc.)
- 2. TAP your badge,
- **3.** If not changing departments or positions, tap Review, then **TAP SUBMIT**
- 4. If changing positions, **TAP** the correct position number
- If changing departments, use the up or down arrows to scroll through and find the correct department. TAP the correct department.
- 6. **REVIEW** your entries, then TAP **SUBMIT** You will receive an Accepted confirmation