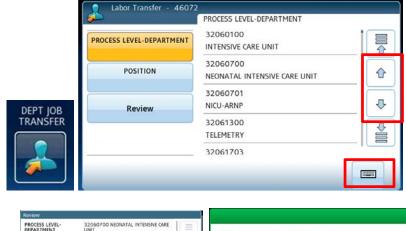

### **POSITION AND DEPARTMENT TRANSFERS:**

- 1. TAP the Dept Job Transfer icon
- 2. TAP your badge
- 3. **TAP** the correct Position number
- 4. TAP PROCESS LEVEL-DEPART...
- 5. Use the up or down arrows to scroll through and find the correct department
- 6. **TAP** the department
- 7. REVIEW your entry, then TAP SUBMIT
- 8. You will receive an Accepted confirmation

**Keyboard:** If you know the 8 digit department number, you can click on Keyboard in lower right and enter department number

# **WORK RULE/ACTIVITY TRANSFERS:**

If necessary, **TAP** the key until the screen displays the desired activity

- 1. **TAP** the icon for Activity (Callback, Charge, etc.)
- 2. TAP your badge,
- **3.** If not changing departments or positions, tap Review, then **TAP SUBMIT**
- 4. If changing positions, **TAP** the correct position number
- If changing departments, use the up or down arrows to scroll through and find the correct department. TAP the correct department.
- 6. **REVIEW** your entries, then TAP **SUBMIT** You will receive an Accepted confirmation