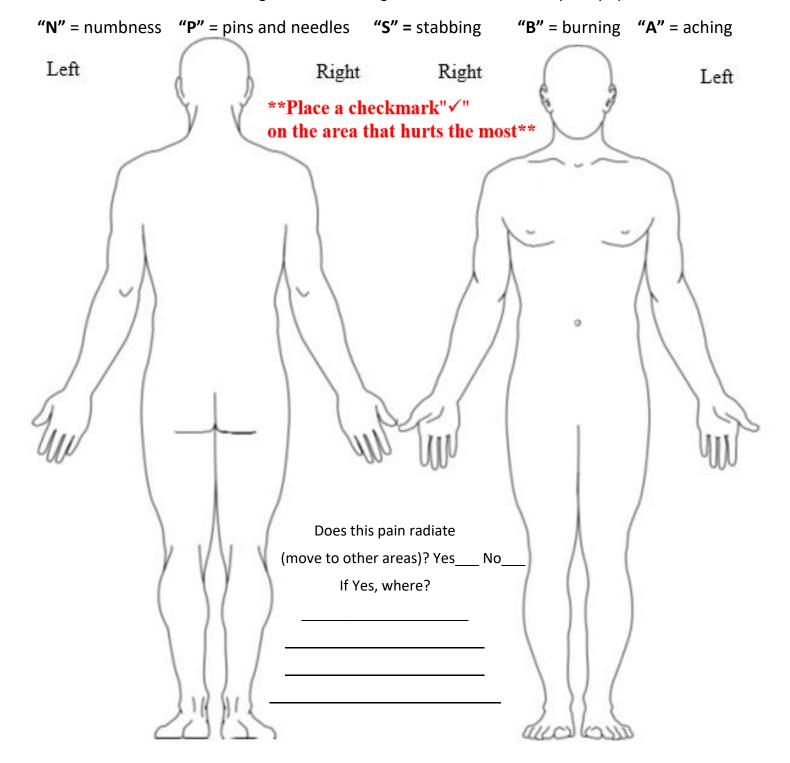

#### **Pain Location**

On this scale of 0-10, 10 being the worst, mark your present level of pain.

0 1 2 3 4 5 6 7 8 9 10

Mark the below drawing with the following letters that best describe your symptoms: