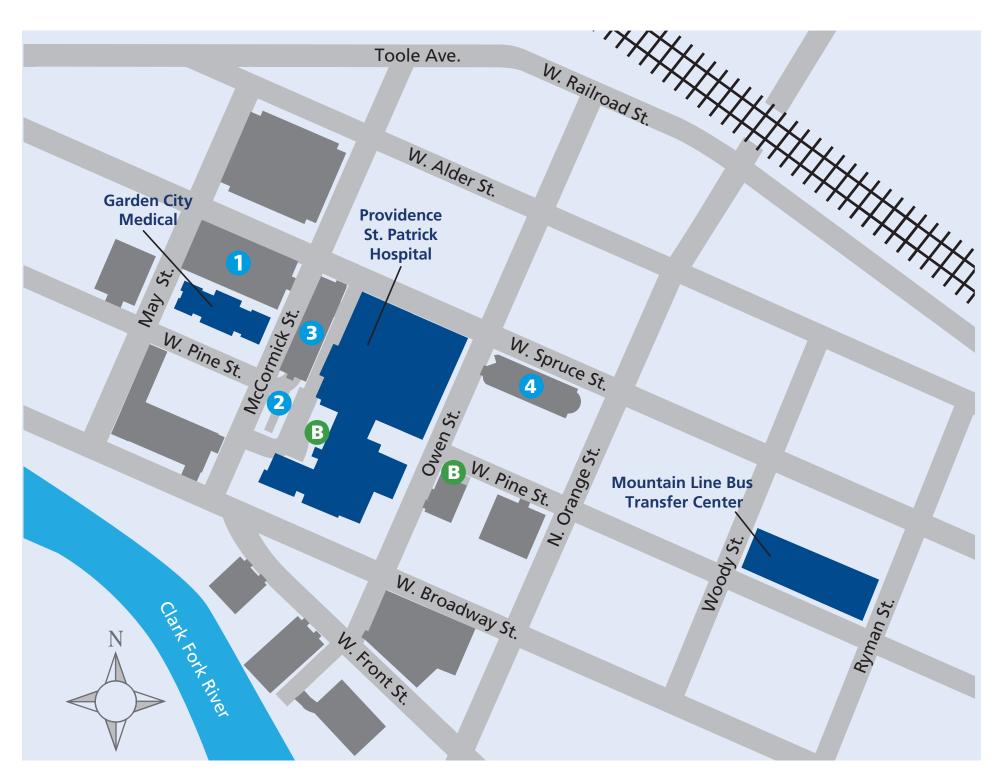

## Physician Parking Map

Please use this parking map to help you find an appropriate parking space.

- Physician Parking
- **Bicycle Parking**
- **10 601 West Spruce:** For patients from 6 a.m. 6 p.m., and for on-call physicians 6 p.m. 6 a.m.
- Underground Parking Garage: Physicians have designated section.
- **500 West Broadway** in front of ED: Signed section for on-call ED/Trauma physicians
- 499 Owen Street: Signed section for physicians with permits. Only available 6 a.m. 8 p.m., Mon–Fri.
- **5** Missoula Medical Plaza / Providence Center
- 6 Missoula Medical Plaza / Providence Center
- Missoula Medical Plaza / Providence Center
- **B** Bicycle Parking