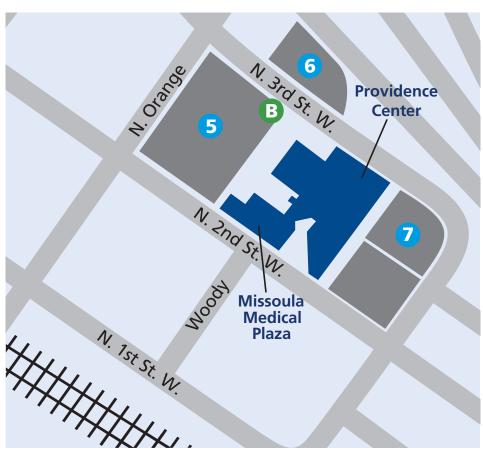

## Physician Parking Map

Please use this parking map to help you find an appropriate parking space.

- Physician Parking
- **Bicycle Parking**
- **10 601 West Spruce:** For patients from 6 a.m. 6 p.m., and for on-call physicians 6 p.m. 6 a.m.
- Underground Parking Garage: Physicians have designated section.
- **500 West Broadway** in front of ED: Signed section for on-call ED/Trauma physicians
- 499 Owen Street: Signed section for physicians with permits. Only available 6 a.m. 8 p.m., Mon–Fri.
- **5** Missoula Medical Plaza / Providence Center
- 6 Missoula Medical Plaza / Providence Center
- Missoula Medical Plaza / Providence Center
- **B** Bicycle Parking