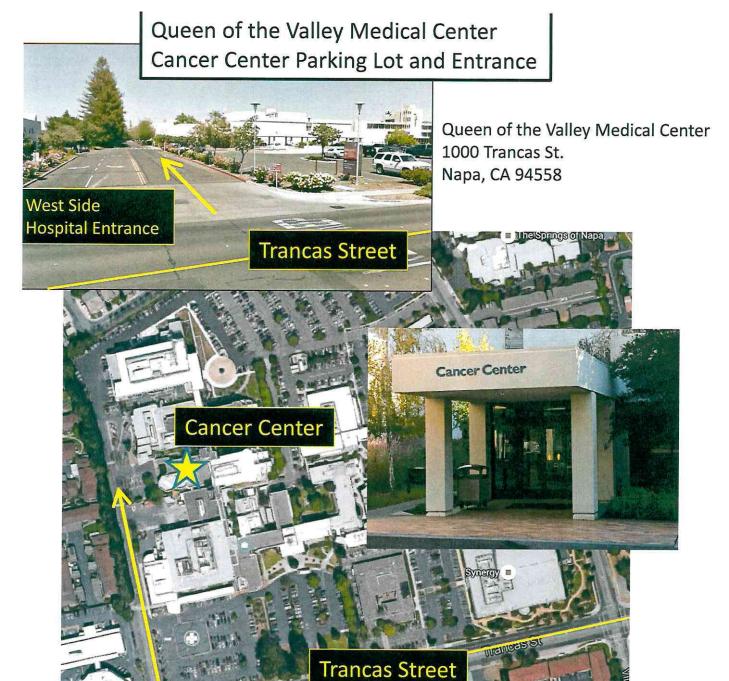

|        |      |   |



Enter from Trancas Street on the West Side of Campus
Travel Past the Emergency Department (ED)
Park in front of the Cancer Center (CC)
It is just before the Maternity Center (MC)





## Cancer Center Patient Parking Pass

Please display on dash while visiting the Cancer Center



Queen of the Valley Medical Center