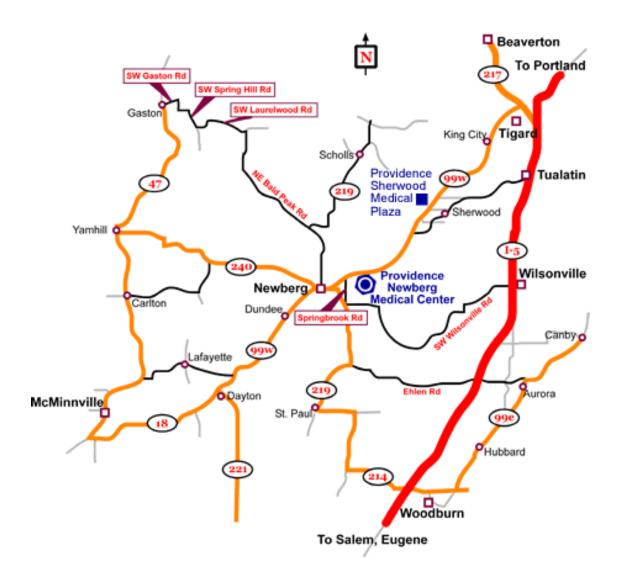

#### **Providence Newberg Medical Center**

1001 Providence Dr. Newberg, OR 97132 503-537-1555

**Driving Directions** (Provided below for quick reference, please consult a map during travel)

#### From the South - Salem (Driving North on I-5)

- At exit 278, turn RIGHT onto Ramp 0.2 mi Aurora National Historic Dist. / Donald
- Turn LEFT (West) onto Ehlen Rd NE 2.6 mi
- Road name changes to Yergen Rd NE 1.0 mi

- Road name changes to McKay Rd NE 3.4 mi

- Turn RIGHT (North-East) onto SR-219 [River Rd NE] 4.3 mi

- Turn RIGHT (North) onto SR-219 [Villa Rd], then immediately turn RIGHT (East) onto SR-99W [Pacific Hwy W] 1.4 mi

- Turn RIGHT (South) onto Providence Drive 0.1 mi
- Arrive Providence Medical Center

## From the North - Portland (Driving South on I-5)

- At exit 289, turn RIGHT onto Ramp 0.2 mi Tualatin / Sherwood
- Turn RIGHT (West) onto SW Nyberg Rd 0.2 mi
- Bear LEFT (West) onto SW Tualatin-Sherwood Rd 4.5 mi
- Turn LEFT (South-West) onto SR-99W [SW Pacific Hwy W] 6.5 mi
- Turn LEFT (South) onto Providence Drive 0.1 mi
- Arrive Providence Medical Center

# From the North - Beaverton / Tigard (Driving South on 217)

- Depart exit 6 on Ramp (South-East) 0.2 mi OR-99W / Tigard / McMinnville
- Turn RIGHT (West) onto SR-99W [SW Pacific Hwy] 12.8 mi
- Turn LEFT (South) onto Providence Drive 0.1 mi
- Arrive Providence Medical Center

## From the East - Wilsonville (Driving west on SW Wilsonville Rd)

- Drive west on SW Wilsonville Rd, 12.4 mi
- Turn RIGHT (North) onto SR-219 [NE St Paul Hwy] 1.1 mi

- Turn RIGHT (North) onto SR-219 [Villa Rd], then immediately turn RIGHT (East) onto SR-99W [Pacific Hwy W] 1.4 mi

# From the Southeast - McMinnville (Driving south on 99w)

- Drive south onSR-99W from McMinnville
- Take Ramp (LEFT) onto SR-18 [W McMinnville Byp] 8.3 mi OR-18
- Keep RIGHT onto Local road(s) 0.1 mi
- Keep STRAIGHT onto SR-99W [Pacific Hwy W] 6.4 mi
- Keep STRAIGHT onto SR-219 [SR-99W] 0.5 mi
- Keep STRAIGHT onto SR-99W [Pacific Hwy W] 1.4 mi
- Turn RIGHT (South) onto Providence Drive 0.1 mi
- Arrive Providence Medical Center

## From the West - Yamhill (Driving east on 240)

- Drive East on SR-240 [E Main St] 11.5 mi
- Turn LEFT (East) onto SR-99W [E 1st St] 0.3 mi
- Keep STRAIGHT onto SR-219 [SR-99W] 0.5 mi
- Keep STRAIGHT onto SR-99W [Pacific Hwy W] 1.4 mi
- Turn RIGHT (South) onto Providence Drive 0.1 mi
- Arrive Providence Medical Center

### From the Northwest - Gaston (Driving east on SW Gaston Rd)

- Drive east SW Gaston Rd [E Main St] (East) 0.7 mi
- Turn RIGHT (South) onto SW Spring Hill Rd 1.8 mi
- Turn LEFT (East) onto SW Laurelwood Rd 3.2 mi
- Turn RIGHT (South) onto (SW) Bald Peak Rd 7.1 mi
- Turn RIGHT (South) onto SR-219 [NE Hillsboro Hwy] 1.5 mi
- Turn LEFT (East) onto SR-219 [SR-99W] 0.5 mi
- Keep STRAIGHT onto SR-99W [Pacific Hwy W] 1.4 mi
- Turn RIGHT (South) onto Providence Drive 0.1 mi
- Arrive Providence Medical Center