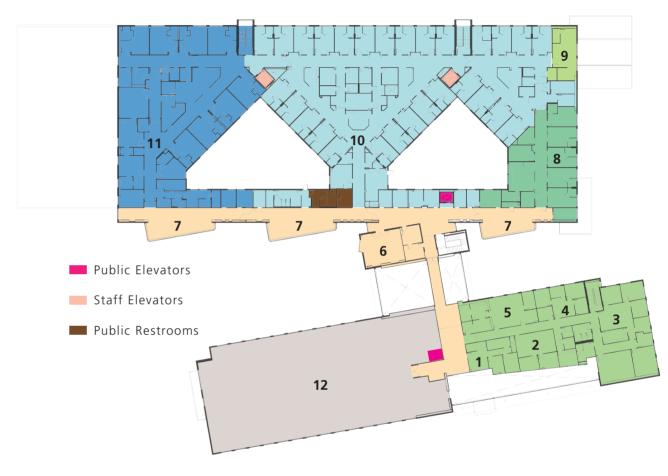

## **SECOND FLOOR**

- 1. Anticoagulation Clinic
- 2. Professional Medical Staff Office
- 3. Administration
- 4. Foundation & Public Affairs
- Health Information
   Management
   (medical records)
   Diagnostic Imaging Scheduling
- 6. Mission & Spiritual Care Creation Chapel
- 7. Waiting Area
- 8. Intensive Care Unit
- Inpatient Rehabilitation Employee Fitness Center
- 10. Medical/Surgical Unit
- 11. The Birth Center

12. Medical Office Building (doctors offices floors 1-3)