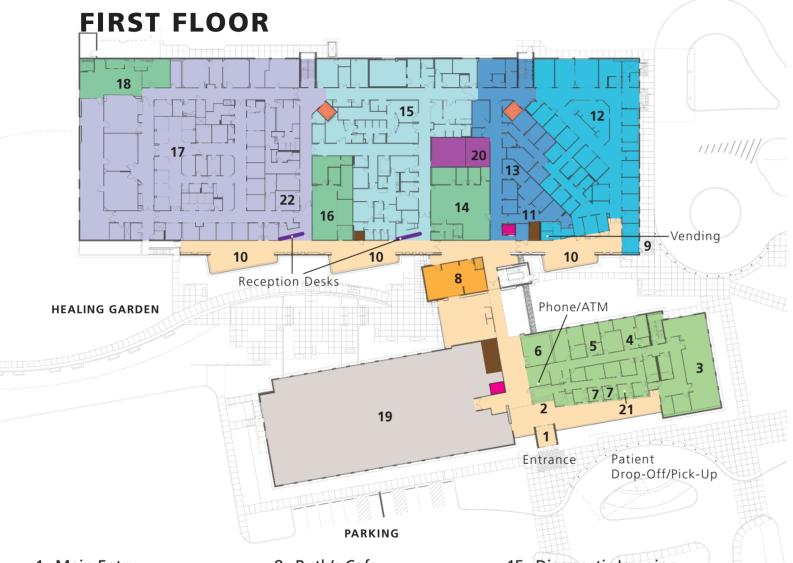

## **Providence Newberg Medical Center Campus Map**

- 1. Main Entry
- 2. Reception & Check-in
- 3. Austin Education Conference Center
- 4. Occupational Health
- 5. Lactation Services
- 6. Gift Shop
- 7. Business Office

- 8. Ruth's Cafe
- 9. After Hours Entrance/Exit
- 10. Waiting Area
- 11. DIPU Diagnostic Imaging Procedure Unit
- 12. Emergency Department
- 13. Cardiopulmonary
- 14. Laboratory

- 15. Diagnostic Imaging
- 16. Pharmacy
- 17. Surgical Services
- 18. Central Sterile Processing
- 19. Medical Office Building (doctors offices floors 1-3)
- 20. Cardiovascular Lab
- 21. Human Resources
- 22. Employee Health