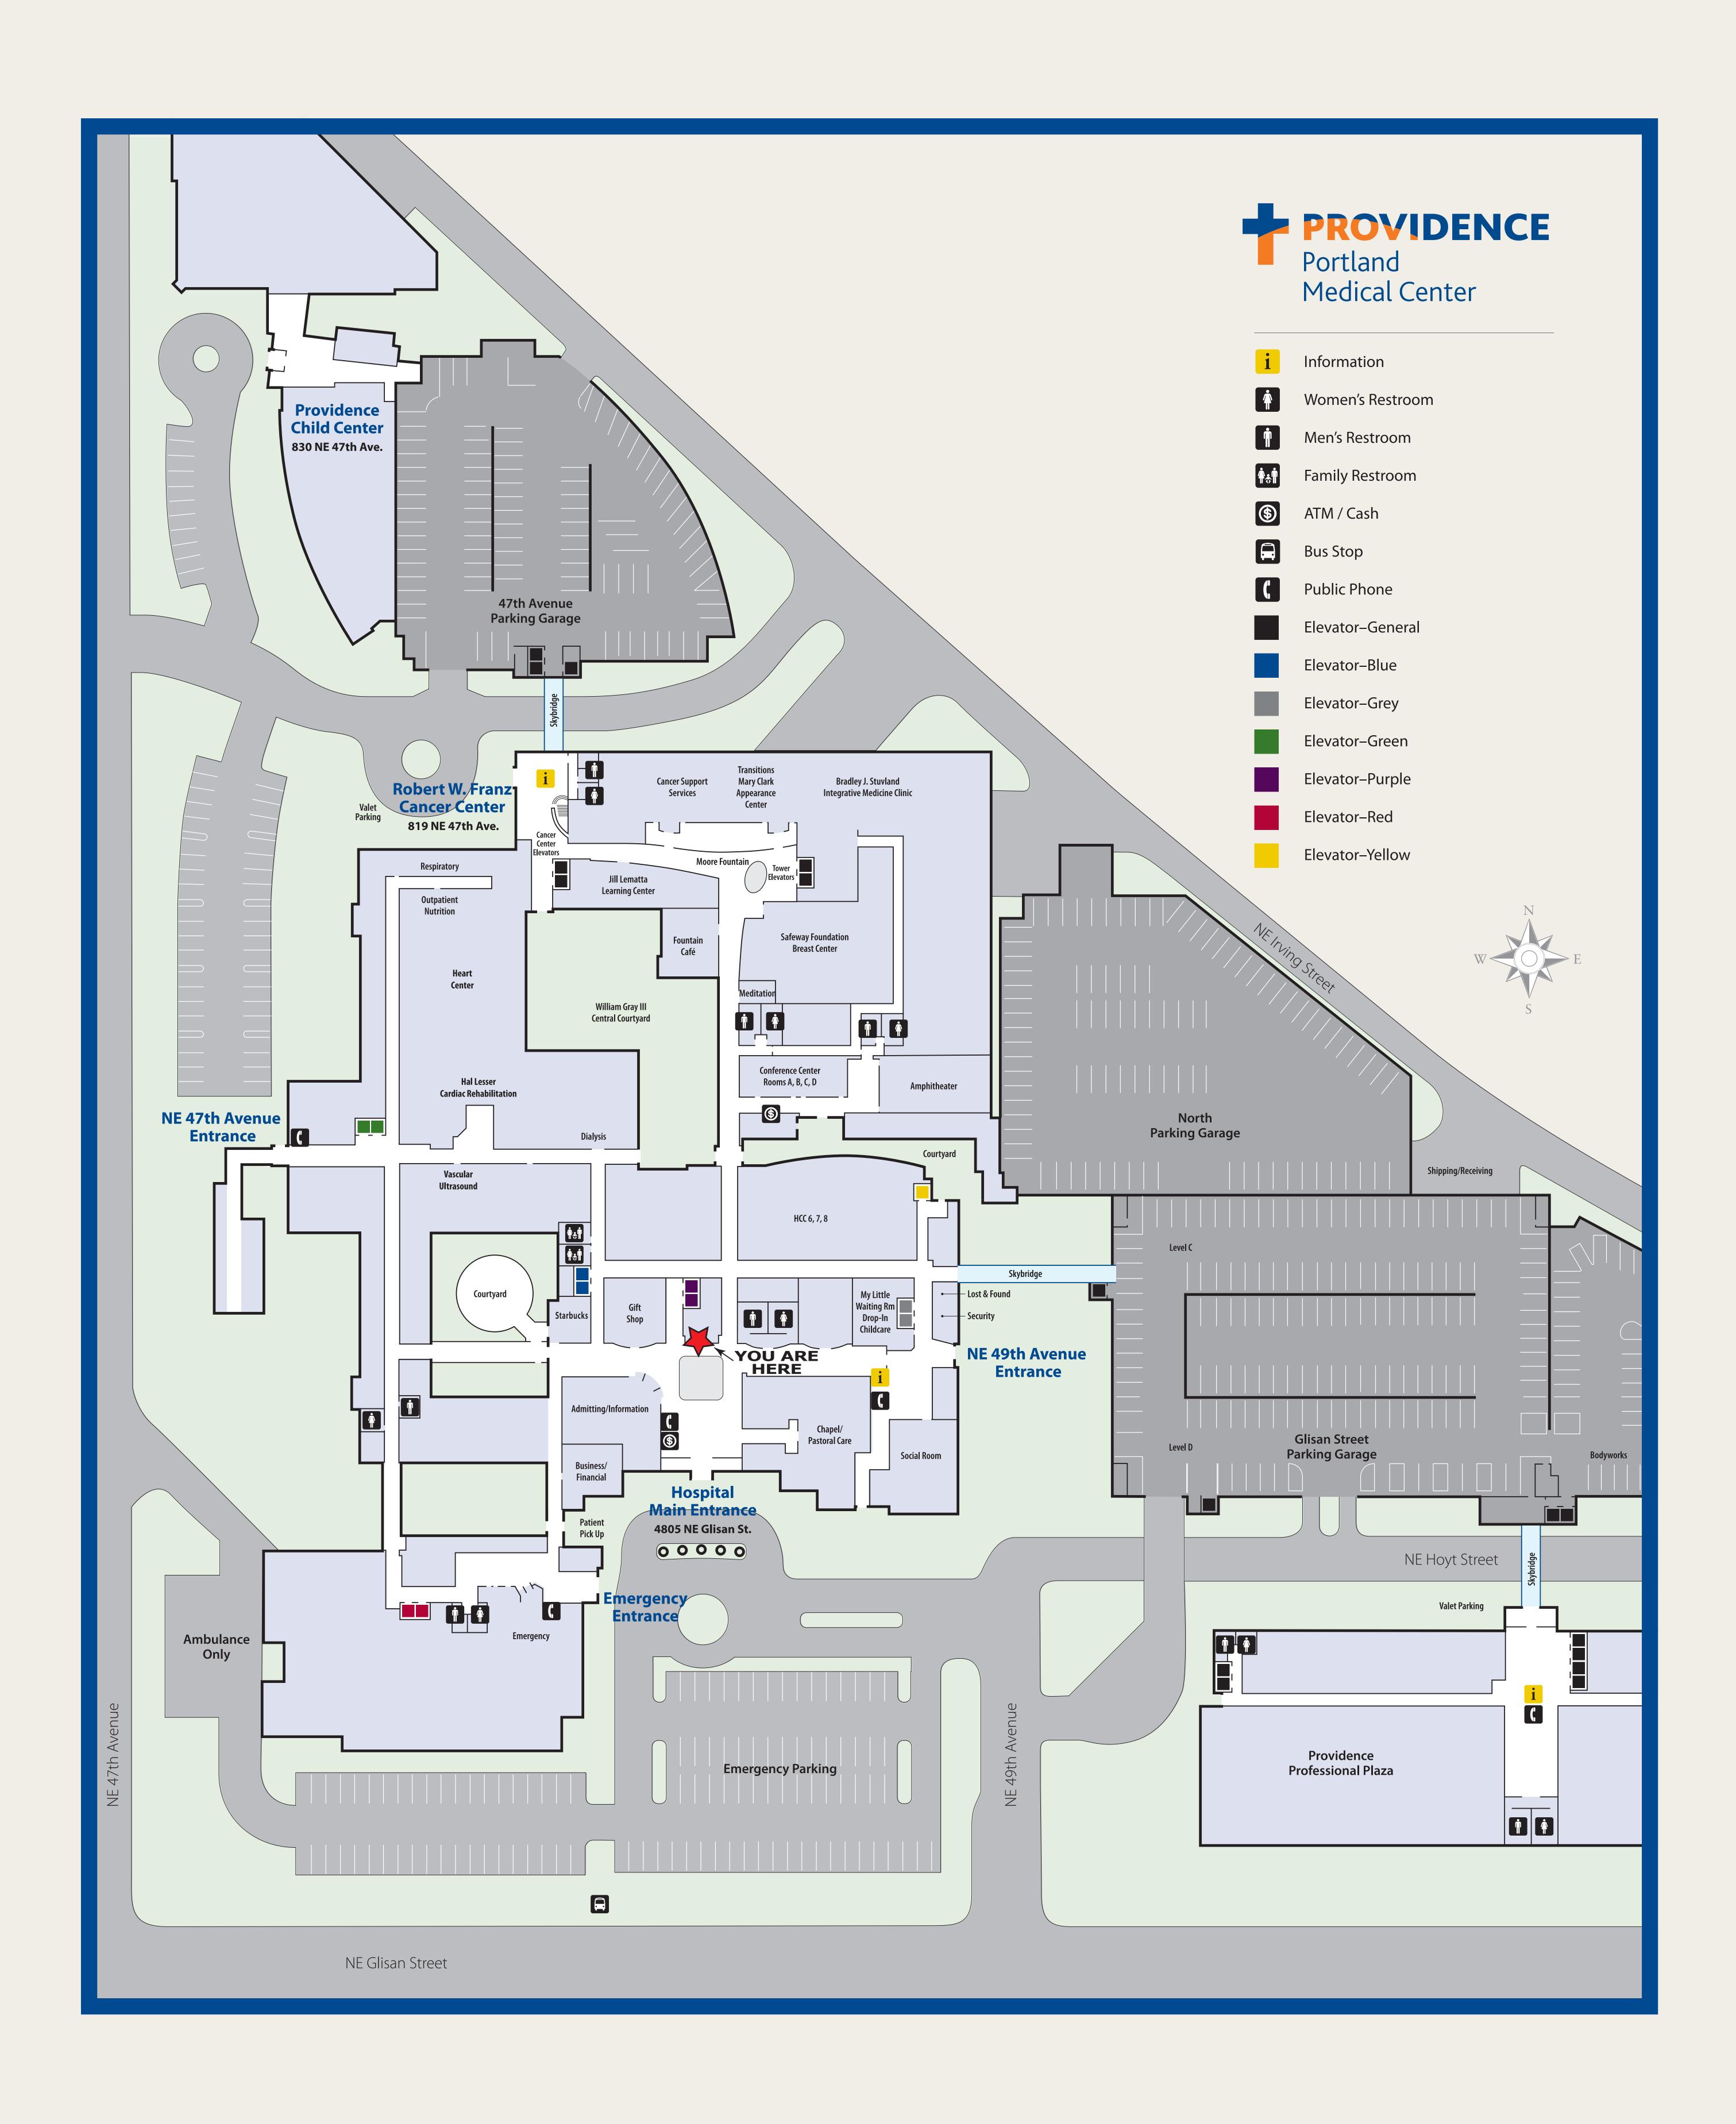

## Department Listings

| Department                                    | Elevator          | Floor |
|-----------------------------------------------|-------------------|-------|
| Behavioral Health                             | Yellow            | 5/6   |
| Cardiovascular Lab - 2nd floor                | Purple            | 2     |
| Conference Rooms HCC 1, 2, 3                  | ■ Blue or Grey    | В     |
| Critical Care Services                        | Green             | 2     |
| Diagnostic Imaging (X-Ray, CT, Ultrasound)    | Green             | В     |
| EEG / Sleep Center                            | Grey              | 3     |
| Food Court                                    | ■ ■ Blue or Green | В     |
| Franz Cancer Research Center                  | Cancer Center     | 2     |
| Gamma Knife Center of Oregon                  | Cancer Center     | G     |
| Hyperbaric                                    | Green             | 4     |
| Laboratory                                    | Red               | 2     |
| Maternity                                     | Green             | 3     |
| Medical Records                               | Red               | В     |
| MPU / Endoscopy                               | Purple            | 3     |
| MRI                                           | Cancer Center     | G     |
| NICU                                          | Red               | 3     |
| Nuclear Medicine                              | Red               | В     |
| Patient Rooms (Cancer Center)                 | Tower             | 7/8   |
| Patient Rooms (Main Hospital)                 | Green             | 2-5   |
| Providence Multidisciplinary Oncology Clinics | Tower             | 6     |
| Providence Oncology & Hematology Care         | Cancer Center     | 6     |
| Providence Outpatient Infusion                | Cancer Center     | 6     |
| Radiation Oncology                            | Cancer Center     | G     |
| Rehab (Inpatient)                             | ■ ■ Blue or Green | 4     |
| Short Stay / Surgery                          | Purple            | 3     |
| Surgical Oncology Offices                     | Cancer Center     | 6     |
| The Oregon Clinic (Cancer Center)             | Tower             | 6     |
| Volunteer Services                            | Grey              | 2     |
| Wound Care                                    | Green             | 4     |

## **Providence Professional Plaza**

Ambulatory Service Center
Anticoagulation Clinic
Arthritis Center
Assorted private practice clinics
Green's Deli
Laboratory / Diagnostic Imaging (Outpatient)
Osteoporosis Center
Pharmacy (Outpatient)
Pre-Surgical Services
Providence Employee Health Clinic
Providence Medical Group Clinics

## **Other Campus Departments**

Bodyworks - Lower-level Glisan Garage
Guest Housing
Outpatient Behavioral Health – B building
Outpatient Rehab – 507 building