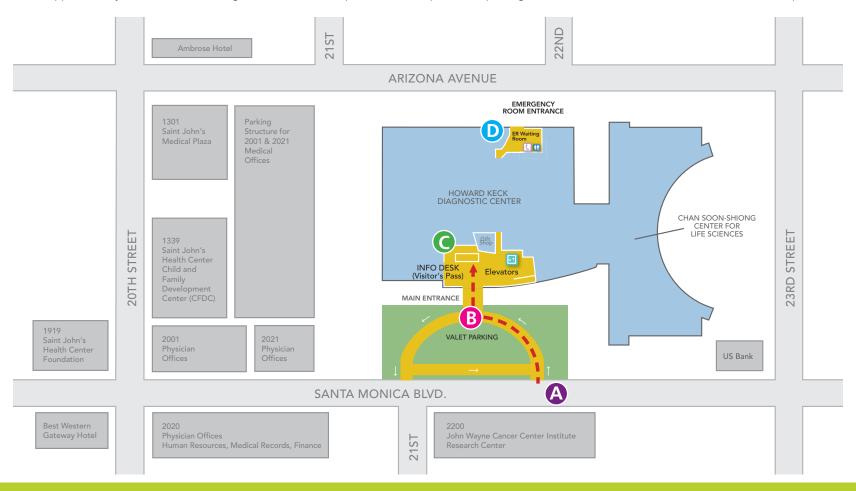

## DIRECTIONS TO MAIN ENTRANCE OF PROVIDENCE SAINT JOHN'S HEALTH CENTER

2121 Santa Monica Blvd. Santa Monica, CA 90404 - 310-829-5511

Conveniently located **on Santa Monica Blvd. between 20th and 23rd Street** in Santa Monica, Saint John's Health Center is easily accessible from all points in Southern California. It is approximately 15 miles from Los Angeles International Airport. Patient drop off/valet parking is located on Santa Monica Blvd. in front of the hospital.

- A Saint John's Health Center is located on the north side of Santa Monica Blvd between 20th and 23rd Streets. Enter using the East end of the driveway.
- B All parking is by valet only. No self-park lots are available. Valet parking drop-off is located at the top of the one-way circle driveway.

- A friendly valet will direct you into the Howard Keck Center. Please check-in at the Information Desk before proceeding to your visiting destination.
- The main entrance is open from 5:00 am 8:30 pm. During other hours, please use the valet drop-off at our Emergency Room entrance located on Arizona Avenue between 20th and 23rd Streets.