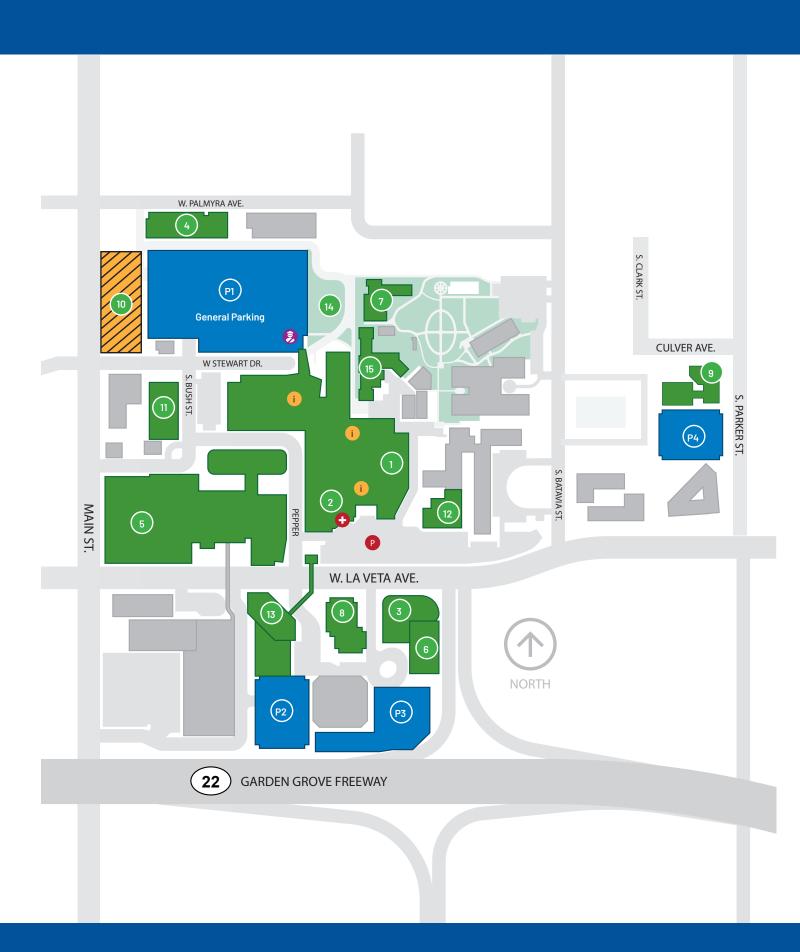

### **Campus Buildings**

- Providence St. Joseph Hospital 1100 W. Stewart Dr. (714) 771-8000
- Emergency Care Center (La Veta and Pepper St.)
  1100 W. Stewart Dr.
- The Center For Cancer Prevention And Treatment 1000 W. La Veta Ave.
- Sister Elizabeth Building 1300 Palmyra Ave.
- CHOC Children's Outpatient 455 S. Main St.
- Providence St. Joseph Medical Tower 1010 W. La Veta Ave.
- Center for Spiritual Development
  434 S. Batavia St.
  Controlled Access, Private Property of
  the Sisters of St. Joseph of Orange
- 8 CHOC Centrum Building 1120 W. La Veta Ave.

- 9 **La Amistad de Jose** 725 W La Veta Ave #260
- Helen Caloggero Women's and Family Center Under construction. Opening Spring 2024
- Providence Medical Building 1310 W. Stewart Dr.
- St. Joseph Center, USF Extension Campus, (and coming in 2023) St. Joseph Villas, the Auditorium and Mother Louis Room

480 S. Batavia St. Controlled Access, Private Property of the Sisters of St. Joseph of Orange

- Providence St. Joseph Medical Plaza (Pavilion)
  1140 W. La Veta Ave.
- Providence St. Joseph Hospital Lawn 1100 W. Stewart Dr.
- Sister Frances Dunn Building 1100 W. La Veta Ave.

#### Identification

- P1 General Parking
- P2 Outpatient Pavilion Parking
- P3 Cancer Center Parking
- P4 La Amistad Parking

- P Emergency Parking
- Emergency Room
- i Information Desk
- Security Services 1100 W. Stewart Dr.