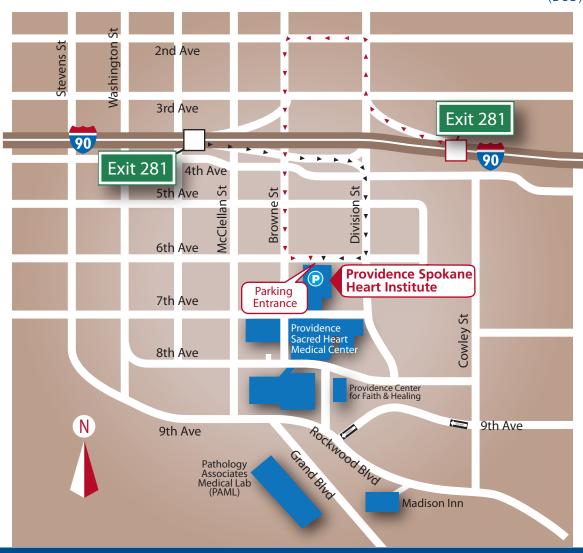

### From East I-90:

- Take exit number 281.
- Turn LEFT onto 2nd Avenue.
- Turn LEFT onto Browne St. and merge to right lanes.
- Proceed up Browne St., under freeway overpass and continue up the hill, moving to left lane.
- Turn LEFT on 6th Avenue.
- Turn RIGHT into parking garage.

#### From West I-90:

- Take exit number 281.
- Turn RIGHT at the light on Division St.
- Proceed up Division to 6th Ave.
- Turn RIGHT on 6th Ave.
- Drive past Cowley Park enter parking garage on the LEFT.

### From North (Hwy 2 or 395):

- US-395 and Hwy. 2 merge into Division Street.
- After crossing the Spokane River, turn LEFT onto Browne St. and merge to right lanes.
- Proceed up Browne, under free way overpass and continue up the hill, moving to left lane.
- Turn LEFT on 6th Avenue.
- Turn RIGHT into parking garage.