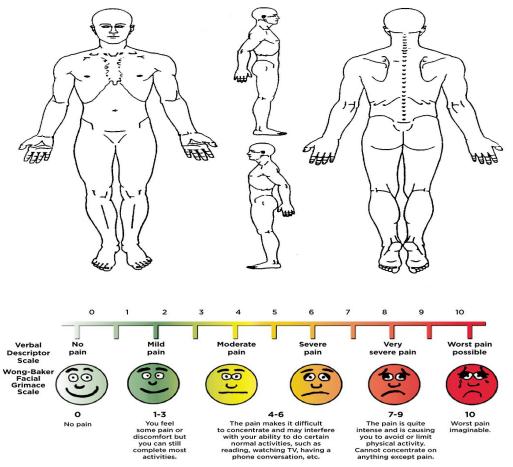

## Mark the areas of the body where you feel pain

Please choose a number from the pain scale above that best describes your pain

| Right now,                 | Pain with activ | vity            | Pain at rest |  |
|----------------------------|-----------------|-----------------|--------------|--|
|                            |                 |                 |              |  |
| Worst day in the past 30 d | lays            | Best day in the | last 30 days |  |